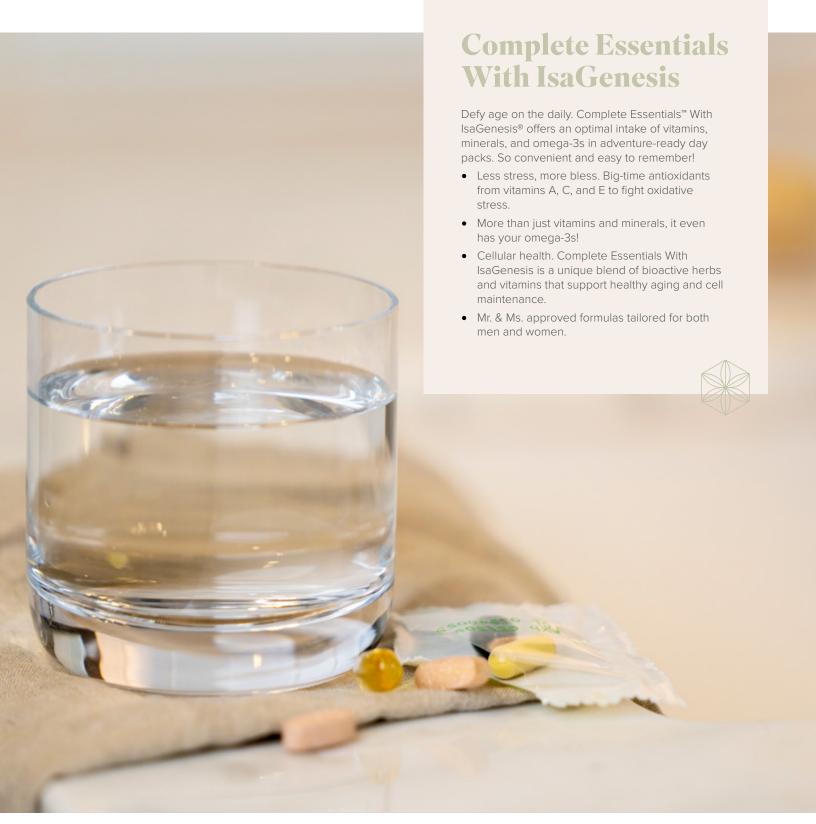

### **Natural** Accelerator

Balancing your wins? Natural Accelerator™ is thermogenic, help with safe and natural thermogenic ingredients.

- Supports performance to help, making it a great choice for intermittent fasting.
- Contains green tea, cayenne, and cacao seed.
- Everyday support. No need to slow down Natural Accelerator is safe to use any day, not just on fasting days.











### **IsaComfort**

IsaComfort® is gentle digestive support. Stay in harmony whether it's a Cleanse Day or just a typical day.

- A balanced digestive system means your body is better able to eliminate toxins.
- Absorb what's good. A happy, healthy gut takes in more of the good stuff.
- Fasting's friend. It's good to have friends. Intermittent fasting, meet IsaComfort.











































### Immune Shake Booster

What's the best combo for a better immune system? First things first, take care of yourself with a healthy lifestyle. Second thing? Treat yourself to a big scoop of immune system support from beta-glucans and mushrooms. Take your "support in a scoop" because good health has never been more important.

- Just add a scoop to your favorite Isagenix shake. It won't change the flavour, but it could change your life.
- Canada NHP directed for Adults.
- No artificial flavours, colours, or sweeteners.















































# feel better



Complex? Yes. Full of emotions and the potential for greatness? Indeed. When your body is performing the way you want it to, you can conquer anything. Grounded, confident, and powerful. This is the way t