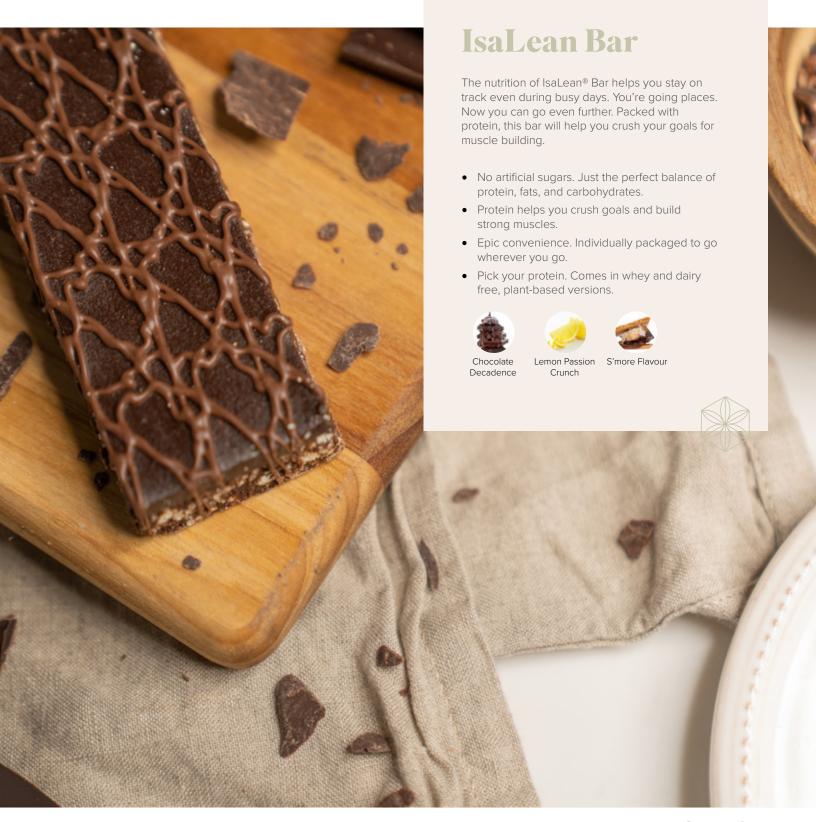

### **Natural** Accelerator

Balancing your wins? Natural Accelerator™ is thermogenic, help with safe and natural thermogenic ingredients.

- Supports performance to help, making it a great choice for intermittent fasting.
- Contains green tea, cayenne, and cacao seed.
- Everyday support. No need to slow down Natural Accelerator is safe to use any day, not just on fasting days.











### **IsaComfort**

IsaComfort® is gentle digestive support. Stay in harmony whether it's a Cleanse Day or just a typical day.

- A balanced digestive system means your body is better able to eliminate toxins.
- Absorb what's good. A happy, healthy gut takes in more of the good stuff.
- Fasting's friend. It's good to have friends. Intermittent fasting, meet IsaComfort.











































### Immune Shake Booster

What's the best combo for a better immune system? First things first, take care of yourself with a healthy lifestyle. Second thing? Treat yourself to a big scoop of immune system support from beta-glucans and mushrooms. Take your "support in a scoop" because good health has never been more important.

- Just add a scoop to your favorite Isagenix shake. It won't change the flavour, but it could change your life.
- Canada NHP directed for Adults.
- No artificial flavours, colours, or sweeteners.















































# feel better



Complex? Yes. Full of emotions and the potential for greatness? Indeed. When your body is performing the way you want it to, you can conquer anything. Grounded, confident, and p