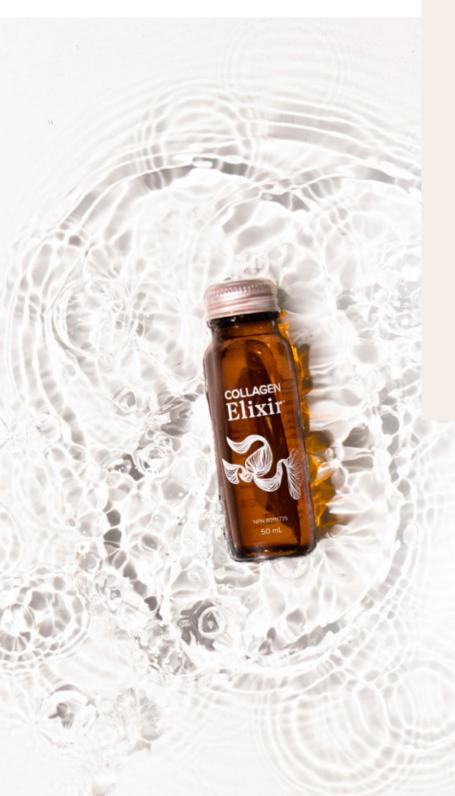

### **Collagen Elixir**

Glow radiantly, live beautifully. Infused with an innovative blend of marine collagen peptides and powerful botanicals, Collagen Elixir $^{\text{\tiny{M}}}$  indulges your skin with both beauty and nourishment from the inside out.

- Helps reduce the appearance of fine lines and wrinkles by improving skin elasticity with 5 grams of marine collagen peptides.\*
- Maintain a more youthful appearance with increased collagen production.\*
- Protect against the damaging effects of photoaging.\*
- Enjoy an excellent source of vitamin C, zinc, and biotin.\*
- Boast a healthy glow with a powerful beauty blend of superfoods.\*
- Experience a glow up with extra support for hair and nails.\*
- Taste the glow of wild berries and hints of sweet botanicals.