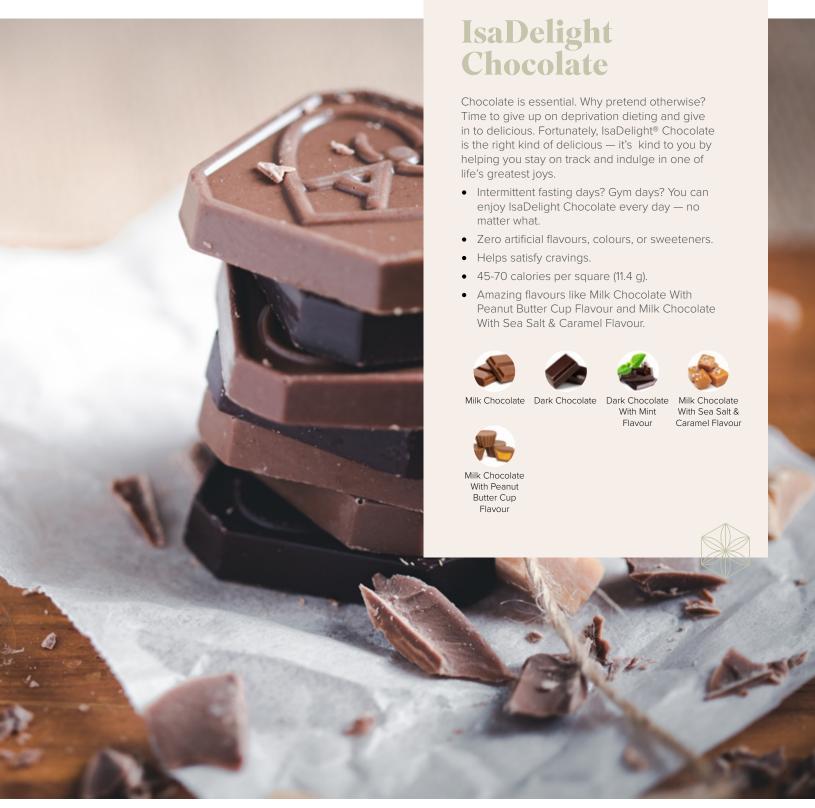

### **Natural** Accelerator

Balancing your wins? Natural Accelerator™ is thermogenic, help with safe and natural thermogenic ingredients.

- Supports performance to help, making it a great choice for intermittent fasting.
- Contains green tea, cayenne, and cacao seed.
- Everyday support. No need to slow down Natural Accelerator is safe to use any day, not just on fasting days.











### **IsaComfort**

IsaComfort® is gentle digestive support. Stay in harmony whether it's a Cleanse Day or just a typical day.

- A balanced digestive system means your body is better able to eliminate toxins.
- Absorb what's good. A happy, healthy gut takes in more of the good stuff.
- Fasting's friend. It's good to have friends. Intermittent fasting, meet IsaComfort.











































### Immune Shake Booster

What's the best combo for a better immune system? First things first, take care of yourself with a healthy lifestyle. Second thing? Treat yourself to a big scoop of immune system support from beta-glucans and mushrooms. Take your "support in a scoop" because good health has never been more important.

- Just add a scoop to your favorite Isagenix shake. It won't change the flavour, but it could change your life.
- Canada NHP directed for Adults.
- No artificial flavours, colours, or sweeteners.















































# feel better



Complex? Yes. Full of emotions and the potential for greatness? Indeed. When your body is performing the way you want it to, you can conquer anything. Grounded, confident, and powerful. Thi