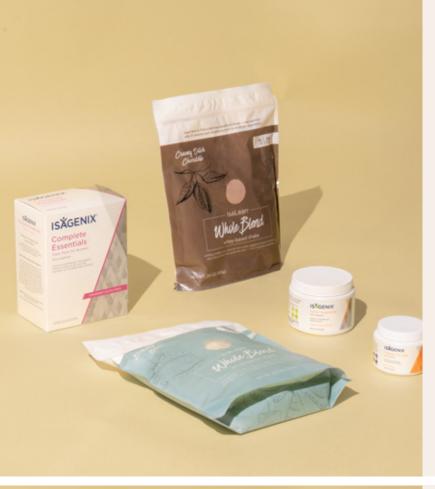

### **Premium Pack**

Premium means everything you'll need for a full month of weight loss wins. Even the blender.

This is the whole kit and caboodle for wellbeing. You'll get the entire dream team. Every product in this pack works together to give you optimal results and help you achieve your goals.

- 4 Whole Blend IsaLean Shake bags.
- 1 PROMiXX® Blender.
- 1 PROMiXX Shaker Bottle.
- 1 Ionix Supreme.
- 1 Cleanse for Life.
- 1 Snack Bites.
- 1 Natural Accelerator.
- 1 IsaFlush.
- 1e+
- 1 Whey Thins™ or Harvest Thins™.
- 1 IsaDelight® Chocolate.
- 1 Sample Pack.