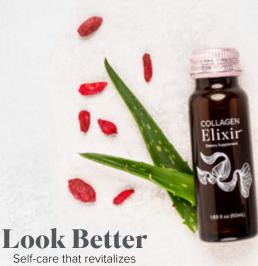

### Have it all: whole-body health

and total peace of mind.

Self-care that revitalizes for confidence that shines.

### **Collagen Elixir**

Glow radiantly, live beautifully. Infused with an innovative blend of marine collagen peptides and powerful botanicals, Collagen Elixir $^{\text{\tiny{M}}}$  indulges your skin with both beauty and nourishment from the inside out.

- Helps reduce the appearance of fine lines and wrinkles by improving skin elasticity with 5 grams of marine collagen peptides.\*
- Maintain a more youthful appearance with increased collagen production.\*
- Protect against the damaging effects of photoaging.\*
- Enjoy an excellent source of vitamin C, zinc, and biotin.\*
- Boast a healthy glow with a powerful beauty blend of superfoods.\*
- Experience a glow up with extra support for hair and nails.\*
- Taste the glow of wild berries and hints of sweet botanicals.