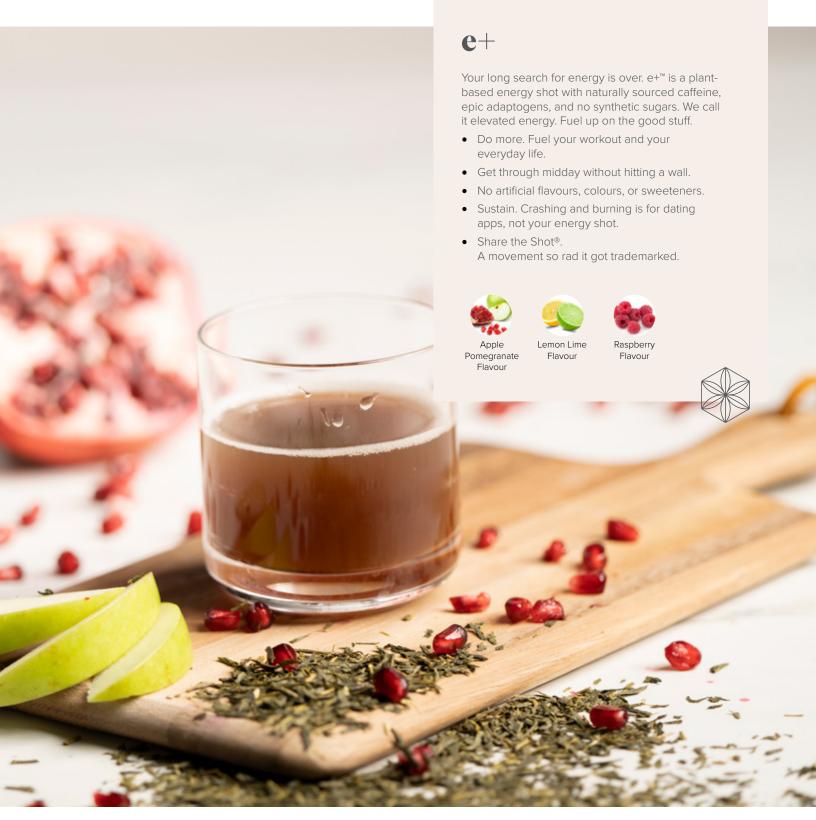

### **Natural** Accelerator

Balancing your wins? Natural Accelerator™ is thermogenic, help with safe and natural thermogenic ingredients.

- Supports performance to help, making it a great choice for intermittent fasting.
- Contains green tea, cayenne, and cacao seed.
- Everyday support. No need to slow down Natural Accelerator is safe to use any day, not just on fasting days.