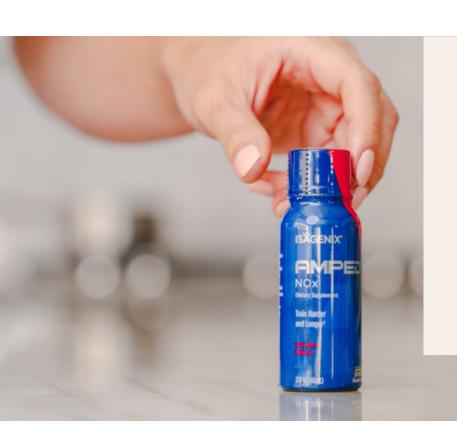

### **AMPED NO**x

AMPED™ NOx is a pre-workout shot that supports nitric oxide production, which increases blood flow and oxygen delivery to cells so your muscles can function efficiently and prevent fatigue.

- Take your training to the next level.
- Support healthy blood flow for delivery of nutrients and oxygen to cells.

Garden Blend